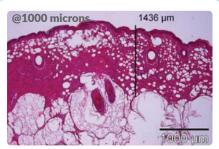

# **THE CLINICAL RESULTS**

In vitro epidermal and dermal histological characteristics in response to hydroporation using JetPeel dermal infusion.

Healthy epidermis before JetPeel infusion.

Hydroporation over 30 sec in a defined area led to vacuole formation, removal of the stratum corneum and circumscribed epidermal loss. Localized separation of dermal fiber bundles are visible.

Infusion of JetPeel bio-nutrients led to a uniform vacuole formation, spreading of dermal fibers within the full depth of dermis up to 1436 microns of depth was measurable.