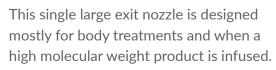

### **SINGLE**

**TRIPLE** 

**MAGIC** 

With three specially designed nozzles, this

handpiece is one of the secrets behind the

efficacy of JetPeel technology. Ideal for performing lymphatic drainage, exfoliation

and infusion steps. The perfect tool for

A unique single nozzle, designed

such as fine lines and wrinkles.

for infusion of active ingredients to

effectively treat precise, targeted areas

most face, body and scalp jet treatments.