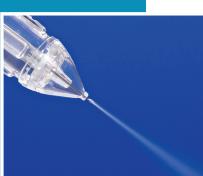

### **SINGLE**

**TRIPLE** 

**MAGIC** 

With three specially designed nozzles, this

handpiece is one of the secrets behind the

efficacy of JetPeel technology. Ideal for performing lymphatic drainage, exfoliation