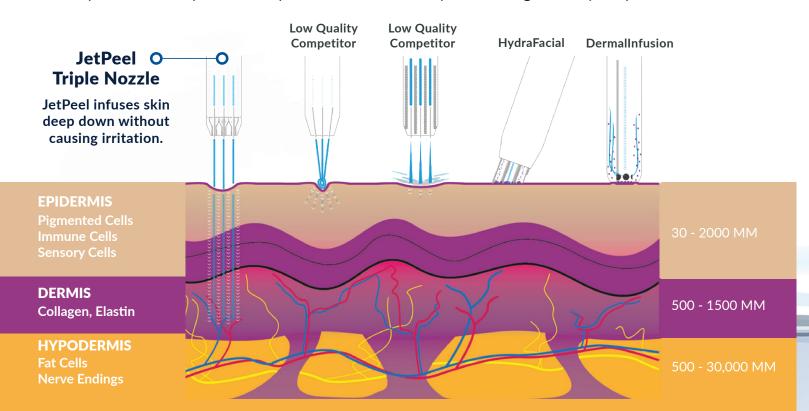

# THE JETPEEL ADVANTAGE

In comparison to competitor handpieces, JetPeel nozzles penetrate significantly deeper into the skin.

**Advanced Facial Treatments Chemical Exfoliation | Microdermabrasion** Mesotherapy | PRP Therapy Lymphatic Drainage & Tissue Massage **Excessive Sweating | Hair Restoration** 

# **PATENTED HANDPIECES** FOR A WIDE RANGE OF **APPLICATIONS**

JetPeel nozzles penetrate significantly deep into the skin, down to the dermal level. **Exclusive JetPeel patented** handpieces are precisely adjusted to the unique transport mechanism.