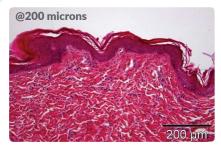

# **THE CLINICAL RESULTS**

In vitro epidermal and dermal histological characteristics in response to hydroporation using JetPeel dermal infusion.

Healthy epidermis before JetPeel infusion.

Hydroporation over 30 sec in a defined area led to vacuole formation, removal of the stratum corneum and circumscribed epidermal loss. Localized separation of dermal fiber bundles are visible.

Infusion of JetPeel bio-nutrients led to a uniform vacuole formation, spreading of dermal fibers within the full depth of dermis up to 1436 microns of depth was measurable.