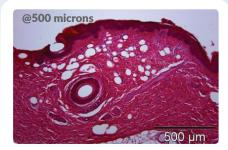

# **THE CLINICAL RESULTS**

In vitro epidermal and dermal histological characteristics in response to hydroporation using JetPeel dermal infusion.

Healthy epidermis before JetPeel infusion.

Hydroporation over 30 sec in a defined area led to vacuole formation, removal of the stratum corneum and circumscribed epidermal loss. Localized separation of dermal fiber bundles are visible.

Infusion of JetPeel bio-nutrients led to a uniform vacuole formation, spreading of dermal fibers within the full depth of dermis up to 1436 microns of depth was measurable.