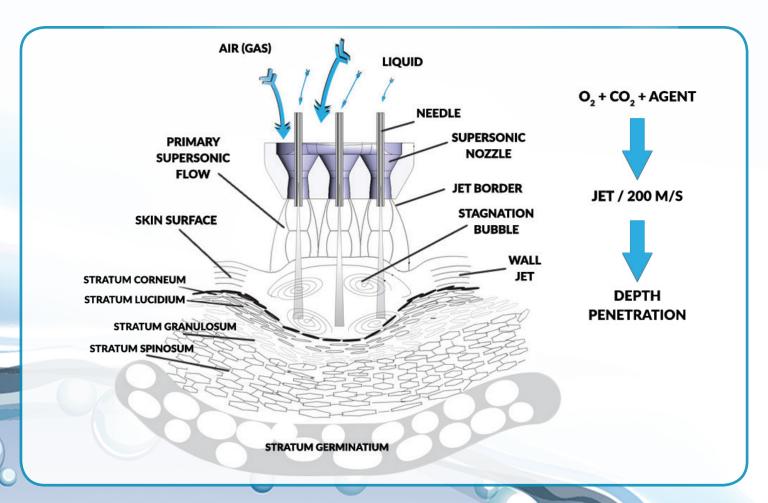

## THE SCIENCE BEHIND THE TECHNOLOGY

A unique patented technology, based on jet aviation engineering, JetPeel uses pressurized oxygen to accelerate liquid or saline to a velocity reaching 200m/sec, and with a special patented handpiece nozzle, breaks down the accelerated liquid into micro-droplets. The powerful jet-stream of micro-droplets stretches the skin at the point of contact causing barophoresis - creating tiny microchannels in the epidermis to allow for delivery of nutrients down to the dermal layer. This process of dermal infusion, also known as hydroporation, provides a versatile and precise means for performing a wide variety of skin treatments.