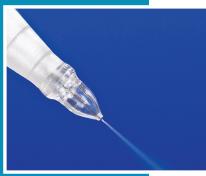

### **PRESTIGE**

A special handpiece designed for comfortable infusion of 4 ml single use vials.

### **PRESTIGE PLUS**

Sterile, single patient use, patented handpiece includes an air shield for safe and effective delivery of liquids in a luer-lock syringe without touching the skin. Indicated for use with PRP therapy by authorized practitioners. A no pain, no downtime alternative to microneedling and injections.