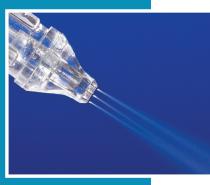

# **PATENTED HANDPIECES** FOR A WIDE RANGE OF **APPLICATIONS**

JetPeel nozzles penetrate significantly deep into the skin, down to the dermal level. **Exclusive JetPeel patented** handpieces are precisely adjusted to the unique transport mechanism.

The nozzles are able to withstand enormous pressure, in combination with a speed of up to 200m/s. The perfect interaction between the JetPeel handpieces, and the molecular weight of the Jet Solution serums, ensures optimal results.

### **SINGLE**

**TRIPLE** 

**MAGIC** 

With three specially designed nozzles, this

handpiece is one of the secrets behind the

efficacy of JetPeel technology. Ideal for performing lymphatic drainage, exfoliation