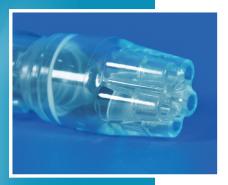

### **PRESTIGE**

A special handpiece designed for comfortable infusion of 4 ml single use vials.

### **PRESTIGE PLUS**

Sterile, single patient use, patented handpiece includes an air shield for safe and effective delivery of liquids in a luer-lock syringe without touching the skin. Indicated for use with PRP therapy by authorized practitioners. A no pain, no downtime alternative to microneedling and injections.