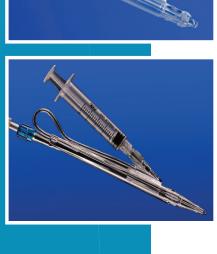

### **PRESTIGE PLUS**

Sterile, single patient use, patented handpiece includes an air shield for safe and effective delivery of liquids in a luer-lock syringe without touching the skin. Indicated for use with PRP therapy by authorized practitioners. A no pain, no downtime alternative to microneedling and injections.

### **PRESTIGE**

A special handpiece designed for comfortable infusion of 4 ml single use vials.