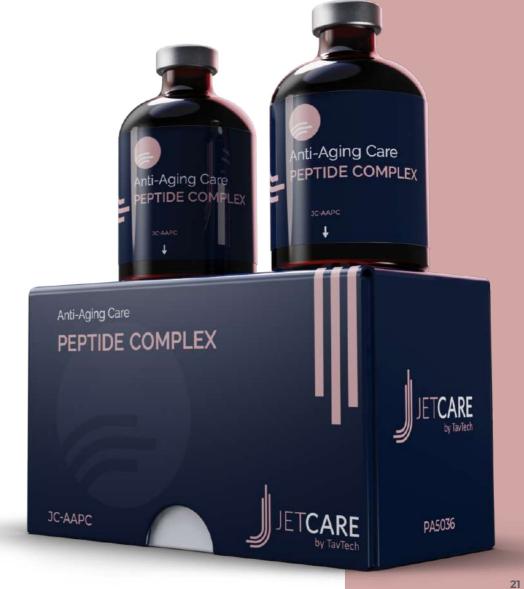

### Treatment guideline numbers:

1, 2, 3, 4, 17, 18, 19, 20.

Part of the Anti-Aging Care treatment series, the Anti-Aging Care - Peptide Complex is formulated for skin showing signs of aging and loss of elasticity. The blend of active peptide power helps to firm the skin's overall appearance for a more youthful sensation.

### Concentrated peptide blend

Research shows that peptides are the essential building blocks of skin proteins, such as collagen, elastin and keratin, and that they form the foundation for firm, resilient and smooth looking skin. When the skin lacks these powerful proteins, the result can be a loose, sagging appearance and loss of texture and elasticity. This formula helps restore firmness with a unique and powerful blend of amino-rich peptides.