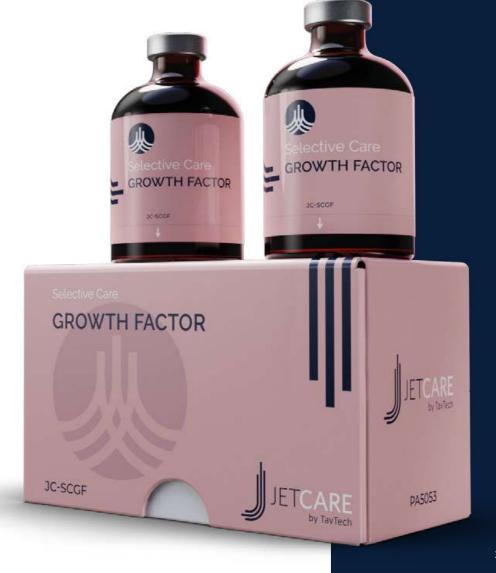

### Next generation skin rejuvenation

Selective Care - Growth Factor is a top-of-the-line treatment complex enriched with Epidermal Growth Factor (EGF) that is known to stimulate powerful anti-aging effects, enhancing moisture and elasticity, and reducing wrinkles. A state-of-the-art cosmetic ingredient, EGF blends with other powerful age-defying components to deliver truly outstanding results.

### **Key ingredients**

### **BioPlacenta**

Modern technology has brought Epidermal Growth Factor (EGF) to the frontline of skin care treatments, providing an ultra-advanced skin rejuvenation effect.

BioPlacenta, an anti-aging, skin rejuvenation blend, contains five different growth factors (EGF, IGF-1, Acidic FGF, Basic FGF and VEGF), Acetyl Glutamine amino acid and Vitamin Bg. BioPlacenta is a powerful anti-wrinkle and elasticity enhancer, with deep moisturizing and renewal impact.