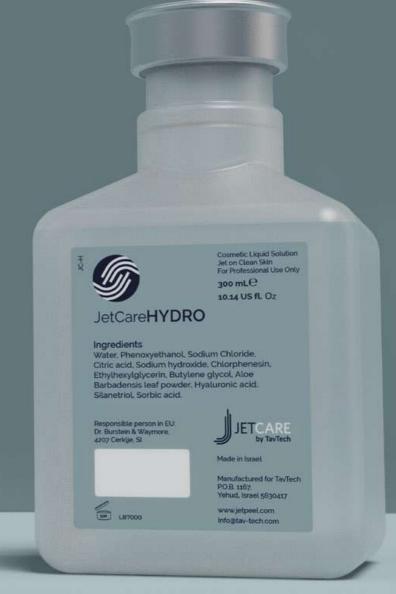

### **BOOSTER INFUSION**

This is a further recomended infusion step to be added in order to boost the treatment result.

**EPIDERMIS** 30 - 200µm

DERMIS 1000 - 4000µn

INFUSION

All JetPeel sessions are initiated with JetCare Hydro. This gentle water-based solution is formulated especially for the initial lymphatic massage, and to prep the skin for the deeper JetCare treatments which follow.

### Prepare the skin for beautiful results

Most of our facial muscles are not usually used. The JetPeel lymphatic massage with JetCare Hydro effectively stimulates facial muscles and blood microcirculation for a young, healthy appearance. The JetCare Hydro comprises a very mild concentration of sodium chloride solution, combined with soothing organic aloe vera, and reinforced with a relatively high concentration of hyaluronic acid.

JatCare HYDRO

### Organic Aloe Vera

This enduring extract, known for its calming effect, is a significant ingredient in JetCare Hydro. Aloe Vera is proven to be an antioxidant emollient that instantly softens and soothes the skin, providing antimicrobial benefits.

### **Hyaluronic Acid**

This unique formulation contains low-molecular HA that allows for improved penetration and impact within the skin. The relatively high concentration of HA in this ingredient boosts moisture, helps to protect the skin against dehydration and ensures high-performance while supporting a gentle, yet powerful lymphatic massage.

### **Used for indications:**

Lymphatic Massage, All Indications.

### Treatment guideline numbers:

All