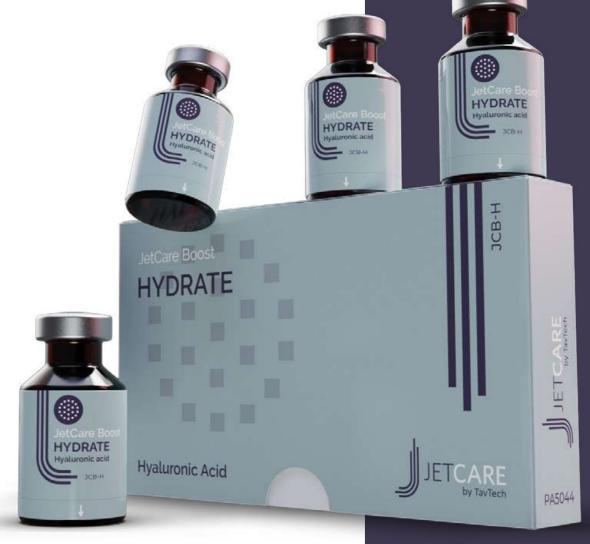

Enhance the JetPeel effect with the Hydrate treatment from the JetCare Boost series. Enriched with the PrimalHyal $^{\text{TM}}$  Ultrafiller, an advanced technology HA ingredient to rapidly volumize wrinkles. Enjoy visibly smoother skin with one of the most popular products in the JetCare series.

### Needle-free wrinkles volumizing

JetCare Boost - Hydrate HA provides a pain-free anti-wrinkle effect with no down-time. Enriched with a unique HA patented ingredient this booster treatment provides age-defying impact for the mid and long term, for instant volumizing and youthful appearance.

### PrimalHyal™ Ultrafiller

Hyaluronic acid (HA) is a key molecule that naturally occurs in the skin, with excellent moisture retention properties to provide a smooth, youthful look. This high-tech and patented HA derivative takes antiaging to a new level, enhancing penetration of HA thus improving the appearance of fine lines and expression lines.