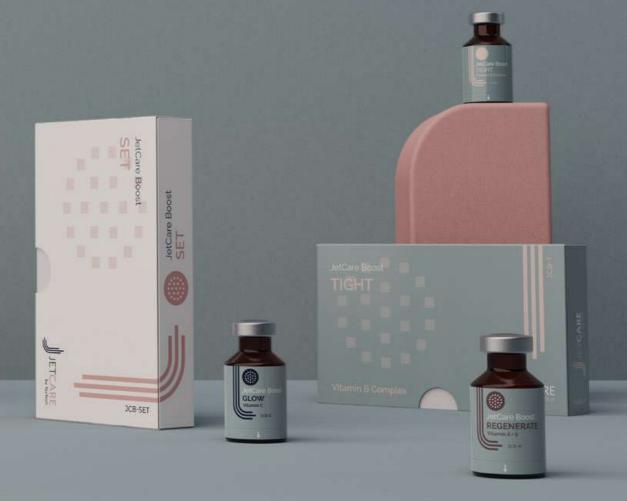

# The JetCare Boost Series

JetPeel treatments are completed with a powerful boost.

New and improved booster formulas designed to amplify the power of JetPeel infusions.

Each JetCare Boost solution is concentrated with uniquely formulated hyaluronic acid or vitamins, designed to meet different objectives, including hydration and fine line filling, regeneration, firming and glow.

Hydrate
Regenerate
Glow
Tight
Boost set

### Treatment guideline numbers:

1, 2, 3, 4, 21, 22, 23, 29, 30, 31, 32, Scalp & Hair.

It is highly recommended to complete a JetPeel session with a Boost treatment.

There are 4 JetCare Boost varieties, all included in the JetCare Boost Set, for meeting a range of needs and desires:

JetCare Boost Hydrate (HA)

State-of-the-art HA for ultimate filler and volumizing effect

JetCare Boost Regenerate (Vit A + E)

Anti-oxidant power of Vitamins A and E for high-performance anti-aging

JetCare Boost Glow (Vit C)

Delivers the glow benefits of Vitamin C directly to the skin

JetCare Boost Tight (Vit B complex)

The firming power of Vitamins B3, B5, and B7