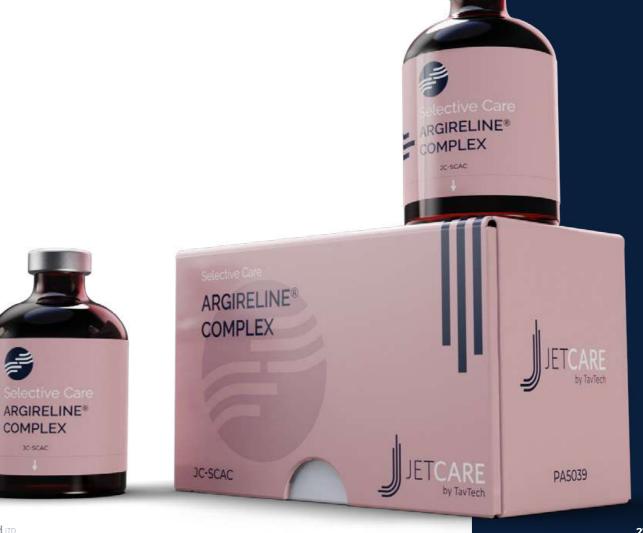

**Argireline® Complex** Lightening Soothing Clear Scalp & Hair **Growth Factor** 

A safe alternative to standard anti-aging injection treatments, Selective Care - Argireline® Complex helps reduce the appearance of fine lines and expression lines for a smoother, age-defying look.

### The power of Argireline<sup>®</sup>, in high concentration

This treatment formula contains a significantly higher concentration of Argireline ®, a hexapeptide that reduces the fine wrinkles and lines, and is combined with Vitamin B5 and a triple molecular weight hyaluronic acid, making it an extremely effective anti-aging treatment.

### Treatment guideline numbers:

17, 18, 19, 20.

COMPLEX

IC-SCAC

Rich in advanced lightening ingredients, the Selective Care - Lightening treatment is the key to achieving the appearance of brighter skin and an even toned complexion.