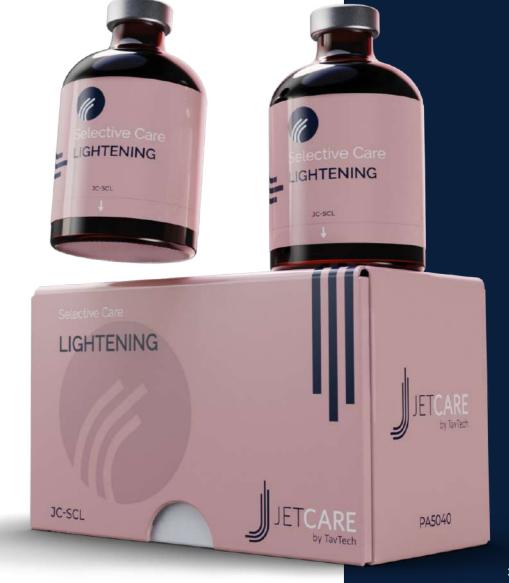

### Treatment guideline numbers:

17, 18, 19, 20.

COMPLEX

IC-SCAC

Rich in advanced lightening ingredients, the Selective Care - Lightening treatment is the key to achieving the appearance of brighter skin and an even toned complexion.

### Matching the desire for lighter, brighter complexion

This advanced lightening formula is rich in natural and active ingredients that help to soften the appearance of time-related spots and renew the skin's bright, light and radiant tone.