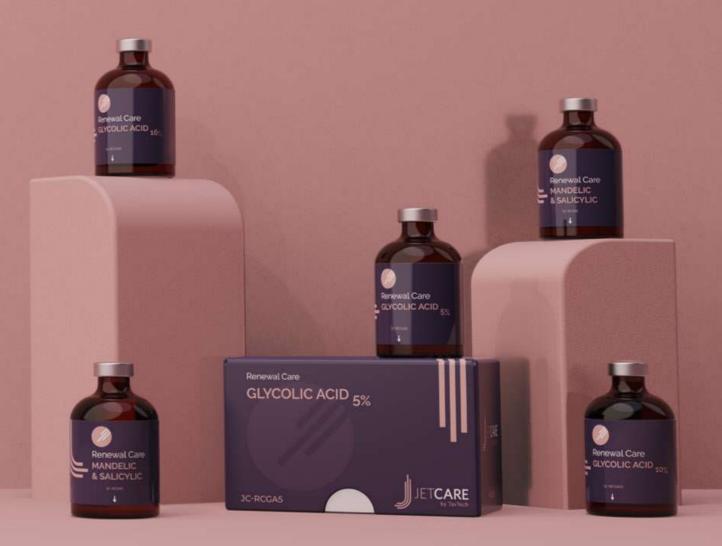

# The Renewal Care Series

The ultimate exfoliating treatment line with AHA's and BHA's, specially formulated in various concentrations for the needs of all skin types.

Advanced, updated solutions refine the skin for renewed glow and radiance.

Glycolic Acid Series Mandelic & Salicylic

Coming after the lymphatic massage, exfoliation is the second step in the JetPeel treatment regimen. Exfoliation rids the skin of debris and prepares it for the next step of nourishing infusion.

### 5% Glycolic Acid

JC-RCGA5

Gentle exfoliation for delicate and normal skin

### 10% Glycolic Acid

JC-RCGA10

Medium exfoliating for normal to oily skin

### 16% Glycolic Acid

JC-RCGA<sub>16</sub>

Strong exfoliation for mature skin