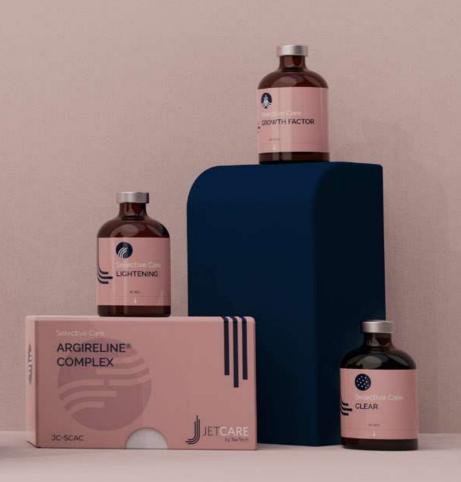

### The Selective Care Series

Advanced formulas to treat selected skin needs, based on the most advanced materials and ingredients.

The Selective Care series especially suits these purposes and includes: smoothing, soothing, clearing, lightening and scalp & hair care.

**Argireline® Complex** Lightening Soothing Clear Scalp & Hair **Growth Factor** 

A safe alternative to standard anti-aging injection treatments, Selective Care - Argireline® Complex helps reduce the appearance of fine lines and expression lines for a smoother, age-defying look.