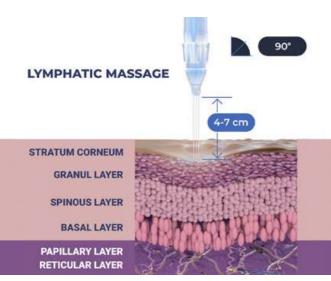

### LYMPHATIC **MASSAGE**

A pleasant and relaxing massage useful for detoxifying the skin and stimulating micro-circulation.

### **BOOSTER INFUSION**

This is a further recomended infusion step to be added in order to boost the treatment result.

**EPIDERMIS** 30 - 200µm

DERMIS 1000 - 4000µn

INFUSION

All JetPeel sessions are initiated with JetCare Hydro. This gentle water-based solution is formulated especially for the initial lymphatic massage, and to prep the skin for the deeper JetCare treatments which follow.

### Prepare the skin for beautiful results

Most of our facial muscles are not usually used. The JetPeel lymphatic massage with JetCare Hydro effectively stimulates facial muscles and blood microcirculation for a young, healthy appearance. The JetCare Hydro comprises a very mild concentration of sodium chloride solution, combined with soothing organic aloe vera, and reinforced with a relatively high concentration of hyaluronic acid.