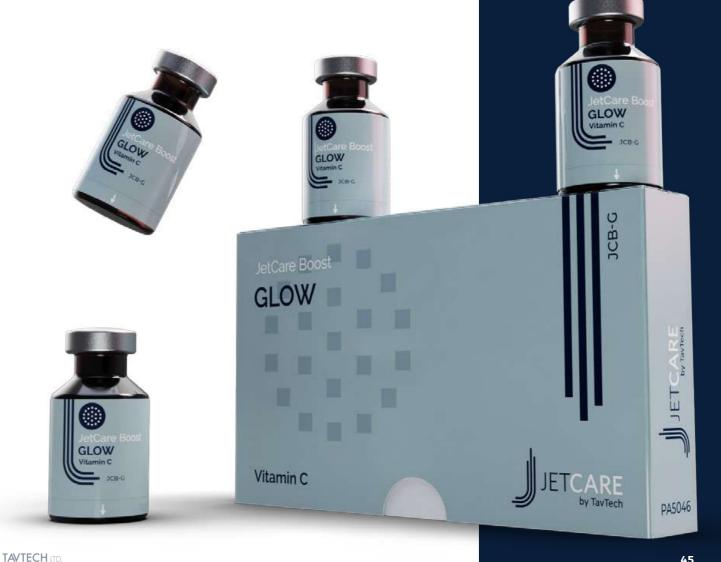

### Treatment guideline numbers:

1, 2, 4, 5, 6, 7, 8, 9, 10, 13, 14, 15, 16, 21, 22, 24, 28, 29, 30, Scalp & Hair.

An excellent booster for a beautiful glow effect, containing a high concentration of Vitamin C. This unique solution is based on a Vitamin C derivative with superior stability in formulations compared to straight ascorbic acid, making it even more powerful and effective.

### Advanced ingredients restore natural glow

Containing a Vitamin C-rich boost, this solution is especially formulated with brightening and anti-aging components. Fortified with natural fruit-based extracts, the JetCare booster serum is the ultimate Vitamin-C experience to brighten both young and mature skin types.

### **Key ingredients**

### Stay-C®

An advanced derivative of Vitamin C, Stay-C® demonstrates superior stability compared to other vitamin C ingredients. It converts rapidly to ascorbic acid, penetrating the skin to deliver a powerful glow effect. With intensive antioxidant action, this ingredient helps create improved skin tone for a more even appearance.

### Fruit Extract AHAs

This natural fruit-based mix of AHAs improves penetration of JetCare's unique Vitamin C booster. Helping to shed dullness, it brightens the skin and leaves a soft and radiant appearance.