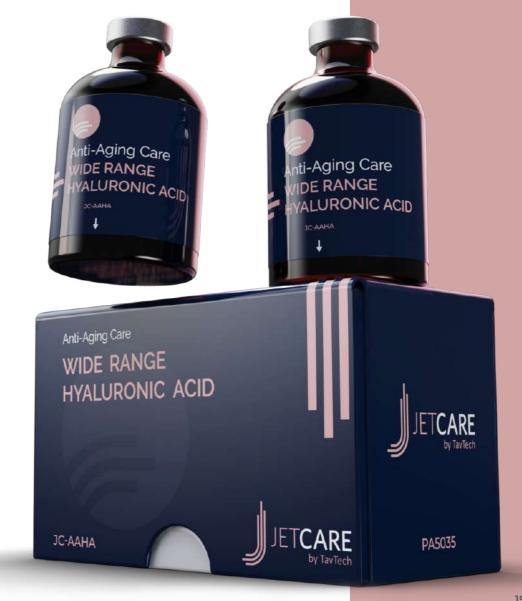

## Anti-Aging Care

Deliver the instant, long lasting effects of hyaluronic acid (HA), with a unique wide-range complex containing five molecular weights of HA which enable simultaneous infusion into different layers of the skin. Combined with select peptides, this product is highly versatile and powerful as a basic component in the JetCare line.

### Wide range molecular weight hyaluronic acid formula gets results

The best effects of HA are achieved by combining several molecular weights that can penetrate to the different layers of the skin. Low- and medium-weight HA molecules can go deeper into the skin, increasing hydration over time. High-weight HA molecules lie on the surface level, for instant hydration. This unique formula combines five different HA molecular weights for the optimal treatment and results.