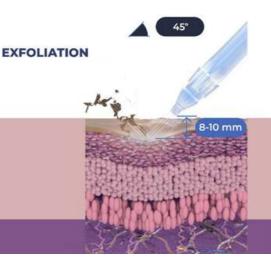

### **EXFOLIATION**

Removing dead skin cells prepares the skin to receive the nourishment from the following Infusion step.

Glycolic Acid Series Mandelic & Salicylic

Coming after the lymphatic massage, exfoliation is the second step in the JetPeel treatment regimen. Exfoliation rids the skin of debris and prepares it for the next step of nourishing infusion.