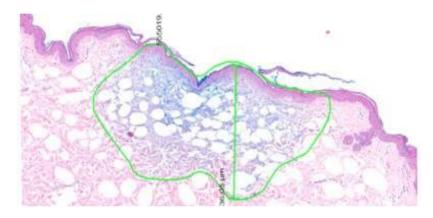

In multiple clinical studies conducted by leading university clinics, JetPeel has scientifically proven the deep effectiveness of its hydroporation.

The JetPeel hydroporation jet in contrast penetrates deep into the skin at high speed via the aquaporins. It places the certified special active ingredients evenly between the collagen fibers, where they are embedded, allowing more active ingredients to work in the skin and prevent formation of scar-forming collagen that could happen in injections.