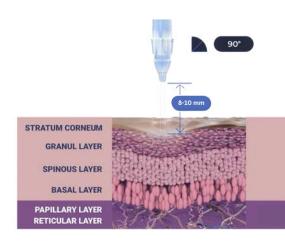

# Revolutionary Deep Treatment

JetPeel is the non-invasive revolution for healthy, beautiful skin. The patented JetPeel Hydroporation technology is based on the laser beam and enjoys a unique position in the global aesthetic market.

In multiple clinical studies conducted by leading university clinics, JetPeel has scientifically proven the deep effectiveness of its hydroporation.

The JetPeel hydroporation jet in contrast penetrates deep into the skin at high speed via the aquaporins. It places the certified special active ingredients evenly between the collagen fibers, where they are embedded, allowing more active ingredients to work in the skin and prevent formation of scar-forming collagen that could happen in injections.