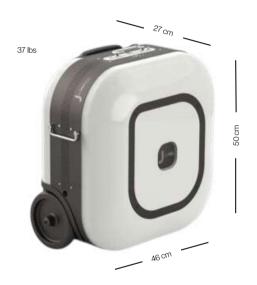

### DEVICE FUNCTION COMPARISON

INCLUDE ALL 3 STEPS (LYMPH, EXFOLIATION, INFUSION)

REQUIRE NO DOWNTIME, NO PAIN, & CAN ALLOW NEEDLE-FREE PRP

INCLUDE LED LIGHT THERAPY AND UPGRADED SILENCING TECHNOLOGY

COMPACT & PORTABLE, CARRY ON ACCESSIBLE, 50% WEIGHT REDUCTION

.IFTPRO

.IFTPRO

JE LPRO DUO

JE IPRO DUO

JETPRO DUO

JETPRO2GO

JETPRO2GO

JETPRO2GO

JETPRO2GO