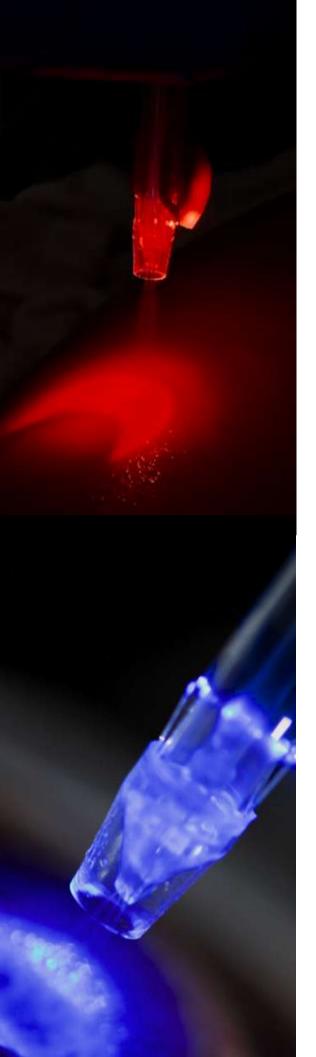

## JET LED-LIGHT

Makes the skin glow.

Depending on the skin condition and treatment goal, choose the appropriate red or blue Jet LED light module as a complement. The effects of red and blue light wavelengths perfectly enhance the exisiting treatment protocols of JetPeel.

Red LED light stimulates various regenerative processes and promotes skin rejuvenation. It has been shown to stimulate fibroblasts and increase collagen production, improving elasticity and firmness while smoothing fine lines. Additionally, treatment with red LED light enhances blood circulation and supports a healthy radiance.

Studies demonstrate the reduction of inflammatory lesions in cases of mild to moderate acne.