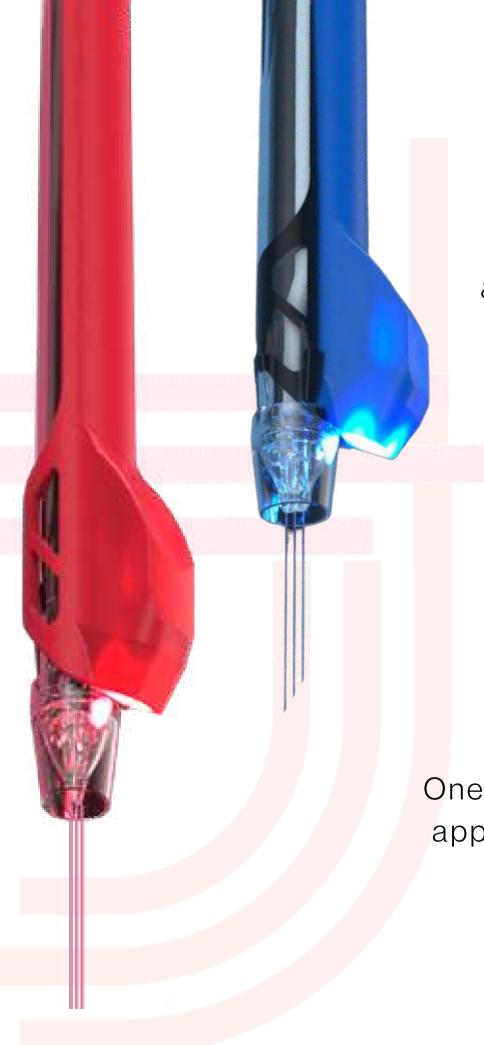

## JET LED-LIGHT

Makes the skin glow.

Depending on the skin condition and treatment goal, choose the appropriate red or blue Jet LED light module as a complement. The effects of red and blue light wavelengths perfectly enhance the exisiting treatment protocols of JetPeel.

Red LED light stimulates various regenerative processes and promotes skin rejuvenation. It has been shown to stimulate fibroblasts and increase collagen production, improving elasticity and firmness while smoothing fine lines. Additionally, treatment with red LED light enhances blood circulation and supports a healthy radiance.

#### Jet LED Light Module (620-630 nm)

- Mature skin in need of regeneration
- Loss of elasticity and wrinkle formation
- Dark spots and post-inflammatory hyperpigmentation

Blue LED light has anti-inflammatory, antibacterial, and soothing attributes. It reduces irritations, redness and impurities like pimples and blackheads. It promotes a fine, healthy and balanced complexion.

Studies demonstrate the reduction of inflammatory lesions in cases of mild to moderate acne.

#### Jet LED Light Module (460-470 nm)

- Impurities and redness-prone skin
- Visable blood vessels and sensitive skin
- Itchy, sensitive scalp