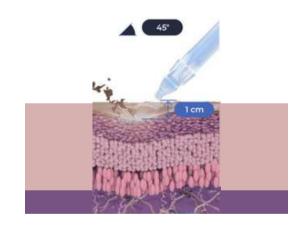

With needle injections, liquid active ingredients are injected subcutaneously into the skin. The resulting "bubble" must be massaged away by the doctor, whereby a high proportion of the active ingredients is metabolized by the body.

The JetPeel hydroporation jet in contrast penetrates deep into the skin at high speed via the aquaporins. It places the certified special active ingredients evenly between the collagen fibers, where they are embedded, allowing more active ingredients to work in the skin and prevent formation of scar-forming collagen that could happen in injections.