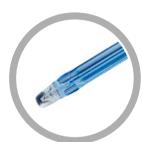

### **HANDPIECES**

# Patented & researched-based precision

JetPeel Hydroporation technology features specially developed and patented JetPeel handpieces which are precisely tailored to fit the unique transport mechanism. The nozzels must withstand tremendous pressure in combination with speeds of up to 720 km/h.

This high-end handpiece technology enables a wide range of applications for different skin indications. It guarantees effective and reproducible treatment results.

TripleJet

PrestigeJet Plus

DoubleJet

SingleJet Narrow