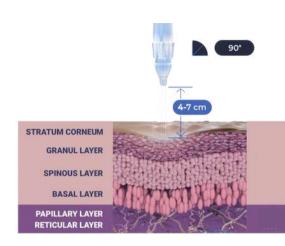

The JetPeel hydroporation jet in contrast penetrates deep into the skin at high speed via the aquaporins. It places the certified special active ingredients evenly between the collagen fibers, where they are embedded, allowing more active ingredients to work in the skin and prevent formation of scar-forming collagen that could happen in injections.

# Patented & researched-based precision

JetPeel Hydroporation technology features specially developed and patented JetPeel handpieces which are precisely tailored to fit the unique transport mechanism. The nozzels must withstand tremendous pressure in combination with speeds of up to 720 km/h.