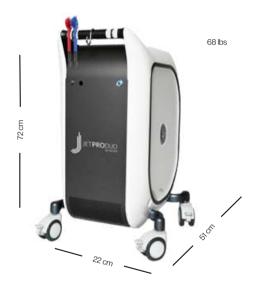

### JETPRO DUO

#### With the power of light.

With JetPro Duo, JetPeel is setting a new milestone in revoluntionary development by combining deep-acting LED light therapy with the outstanding effects of JetPeel hydroporation technology. The JetPro Duo LED light technology uses the aqueous hydoporation jet as a light conductor to photoporise red or blue light waves deep into the skin, down to the stratum reticulare.

For a long time, light therapy has been used in the field of medicine for the effective treatment of dermatological conditions and is now also established in the aesthetic industry. This unique combination guarentees you even better, instantly visible results without additional treatment time and therfore enhances your business success.