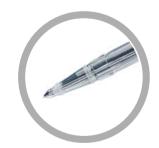

### **HANDPIECES**

# Patented & researched-based precision

JetPeel Hydroporation technology features specially developed and patented JetPeel handpieces which are precisely tailored to fit the unique transport mechanism. The nozzels must withstand tremendous pressure in combination with speeds of up to 720 km/h.

This high-end handpiece technology enables a wide range of applications for different skin indications. It guarantees effective and reproducible treatment results.

TripleJet

PrestigeJet Plus

DoubleJet

SingleJet Narrow