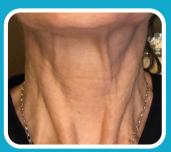

bi-polar RF energy and minimally invasive microneedles to drive heat deep within the patient's skin layers. The heat stimulates and remodels collagen and prompts the elastin cells to regenerate. The treatment requires little to no downtime and results in a skin surface that is firmer, smoother, and more even.







### **HOW IT WORKS**



Microneedle cartridge makes perfect contact to the skin.



Microneedles smoothly penetrate the skin with less pain.



Bipolar RF energy denaturalizes the tissue surrounding the microneedles.



Collagen regeneration and new elastin production process begins.

#### **TONE & TEXTURE**







**AFTER** 

#### **TEXTURE IMPROVEMENT**



**BEFORE** 



**AFTER** 

#### **SKIN TIGHTENING**



**BEFORE** 



**AFTER** 

#### **NECK LIFTING**



**BEFORE** 



**AFTER** 

#### **ACNE SCAR IMPROVEMENT**



**BEFORE** 



**AFTER** 

### **INDICATIONS**

Treats a variety of skin conditions and skin types, with very low risk of burns and post inflammatory hyperpigmentation, to combat visible signs of aging on the face and body.

- Skin Tightening
- Wrinkle Reduction
- Acne Scar Improvement
- Skin Tone & Texture Improvement
- Pore Reduction
- Scar Reduction
- Stretch Mark Reduction
- Double Chin Reduction
- Jowl Lifting
- Eyebrow Lifting
- Neck Lifting



#### **NOUVELLE MICRONEEDLE RF System Specifications**

| Power   | Frequency       | Level                                               | Treatment Time                      | Interval                                         | User Interface      | Cooling |
|---------|-----------------|-------