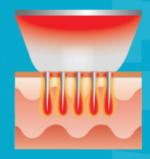

### **HOW IT WORKS**

Microneedle cartridge makes perfect contact to the skin.

Microneedles smoothly penetrate the skin with less pain.

Bipolar RF energy denaturalizes the tissue surrounding the microneedles.