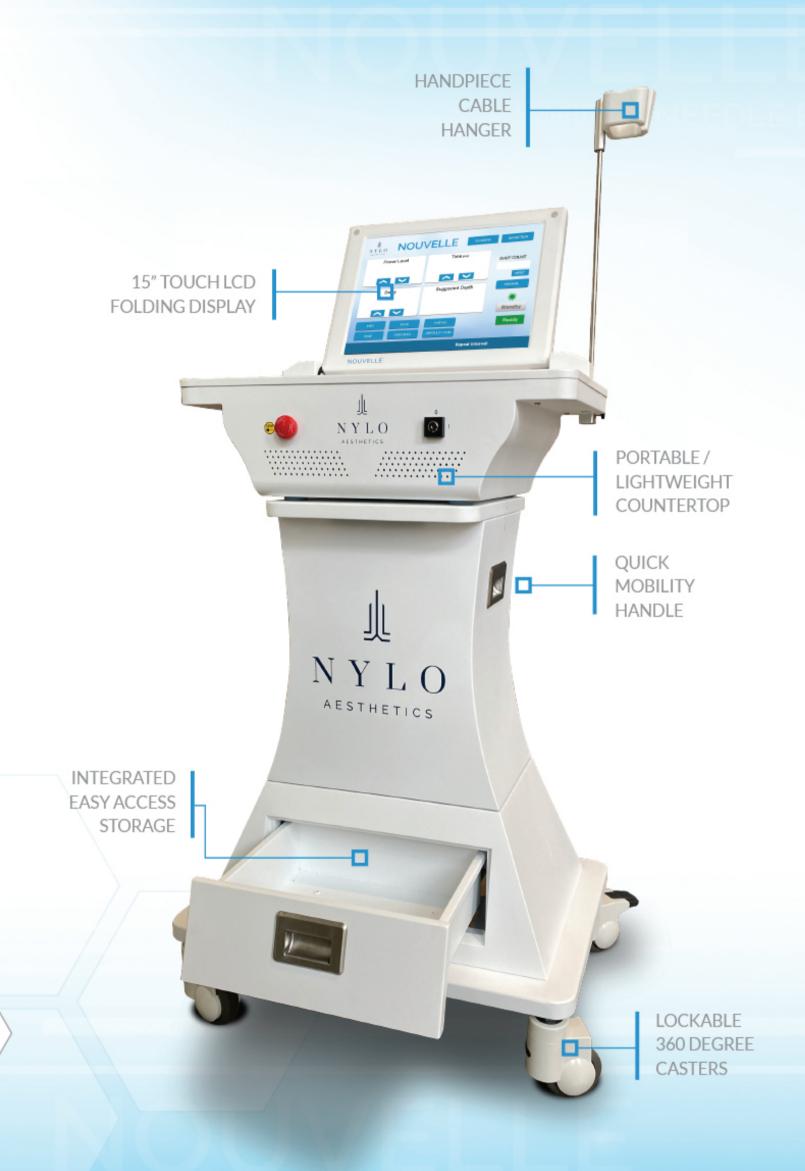

## FAST & CONVENIENT OPERATION

Easy to operate and user-friendly, with a 15-inch touch interface in full color. The system has various inspection and cleaning modes. Plus, the guided-user interface provides an avatar system to apply a precise energy level and penetration depth to the patient's tissue for proven results.

#### **Technical Specifications**

Electrical Rating: Single Phase 110-230VAC; 60/60 Hz; Power Consumption 500 VA (Fuse: 250V/6.3A)

Dimensions Including Handpiece Cable Hanger: 24 inches x 17 inches x 63 inches (with handpiece hanger)

Weight: 8 lb - 3.7 kg