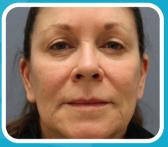

sults.

# NOUVELLE

#### MICRONEEDLE RF

The NOUVELLE Microneedle RF system facilitates non-surgical skin tightening using bi-polar RF energy and minimally invasive microneedles to drive heat deep within the patient's skin layers. The heat stimulates and remodels collagen and prompts the elastin cells to regenerate. The treatment requires little to no downtime and results in a skin surface that is firmer, smoother, and more even.







### **HOW IT WORKS**



Microneedle cartridge makes perfect contact to the skin.



Microneedles smoothly penetrate the skin with less pain.



Bipolar RF energy denaturalizes the tissue surrounding the microneedles.



Collagen regeneration and new elastin production process begins.

#### **TONE & TEXTURE**







**AFTER** 

#### **TEXTURE IMPROVEMENT**



**BEFORE** 



**AFTER** 

#### **SKIN TIGHTENING**



**BEFORE** 



**AFTER** 

#### **NECK LIFTING**



**BEFORE** 



**AFTER** 

#### **ACNE SCAR IMPROVEMENT**



**BEFORE** 



**AFTER** 

### **INDICATIONS**

Treats a variety of skin conditions and skin types, with very low risk of burns and post inflammatory hyperpigmentation, to combat visible signs of aging on the face and body.

- Skin Tightening
- Wrinkle Reduction
- Acne Scar Improvement
- Skin Tone & Texture Improvement
- Pore Reduction
- Scar Reduction
- Stretch Mark Reduction
- Double Chin Reduction
- Jowl Lifting
- Eyebrow Lifting
- Neck Lifting



#### **NOUVELLE MICRONEEDLE RF System Specifications**

| Power   | Frequency       | Level                                               | Treatment Time