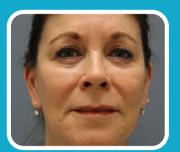

LLE

#### MICRONEEDLE RF

The NOUVELLE Microneedle RF system facilitates non-surgical skin tightening using bi-polar RF energy and minimally invasive microneedles to drive heat deep within the patient's skin layers. The heat stimulates and remodels collagen and prompts the elastin cells to regenerate. The treatment requires little to no downtime and results in a skin surface that is firmer, smoother, and more even.







### **HOW IT WORKS**



Microneedle cartridge makes perfect contact to the skin.



Microneedles smoothly penetrate the skin with less pain.



Bipolar RF energy denaturalizes the tissue surrounding the microneedles.



Collagen regeneration and new elastin production process begins.

#### **TONE & TEXTURE**







**AFTER** 

#### **TEXTURE IMPROVEMENT**



**BEFORE** 



**AFTER** 

#### **SKIN TIGHTENING**



**BEFORE** 



**AFTER** 

#### **NECK LIFTING**



**BEFORE** 



**AFTER** 

#### **ACNE SCAR IMPROVEMENT**



**BEFORE** 



**AFTER** 

### **INDICATIONS**

Treats a variety of skin conditions and skin types, with very low risk of burns and post inflammatory hyperpigmentation, to combat visible signs of aging on the face and body.

- Skin Tightening
- Wrinkle Reduction
- Acne Scar Improvement
- Skin Tone & Texture Improvement
- Pore Reduction
- Scar Reduction
- Stretch Mark Reduction
- Double Chin Reduction
- Jowl Lifting
- Eyebrow Lifting
- Neck Lifting



#### **NOUVELLE MICRONEEDLE RF System Specifications**

| Power   | Frequency       | Level                                               | Treatment Time                      | Interval