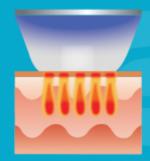

e guided-user interface provides an avatar system to apply a precise energy level and penetration depth to the patient's tissue for proven results.

# NOUVELLE

#### MICRONEEDLE RF

The NOUVELLE Microneedle RF system facilitates non-surgical skin tightening using bi-polar RF energy and minimally invasive microneedles to drive heat deep within the patient's skin layers. The heat stimulates and remodels collagen and prompts the elastin cells to regenerate. The treatment requires little to no downtime and results in a skin surface that is firmer, smoother, and more even.







### **HOW IT WORKS**



Microneedle cartridge makes perfect contact to the skin.



Microneedles smoothly penetrate the skin with less pain.



Bipolar RF energy denaturalizes the tissue surrounding the microneedles.



Collagen regeneration and new elastin production process begins.

#### **TONE & TEXTURE**







**AFTER** 

#### **TEXTURE IMPROVEMENT**



**BEFORE** 



**AFTER** 

#### **SKIN TIGHTENING**



**BEFORE** 



**AFTER** 

#### **NECK LIFTING**



**BEFORE** 



**AFTER** 

#### **ACNE SCAR IMPROVEMENT**



**BEFORE** 



**AFTER** 

### **INDICATIONS**

Treats a variety of skin conditions and skin types, with very low risk of burns and post inflammatory hyperpigmentation, to combat visible signs of aging on the face and body.

- Skin Tightening
- Wrinkle Reduction
- Acne Scar Improvement
- Skin Tone & Texture Improvement
- Pore Reduction
- Scar Reduction
- Stretch Mark Reduction
- Double Chin Reduction
- Jowl Lifting
- Eyebrow Lifting
- Neck Lifting



#### **NOUVELLE MICRONEEDLE RF Sys