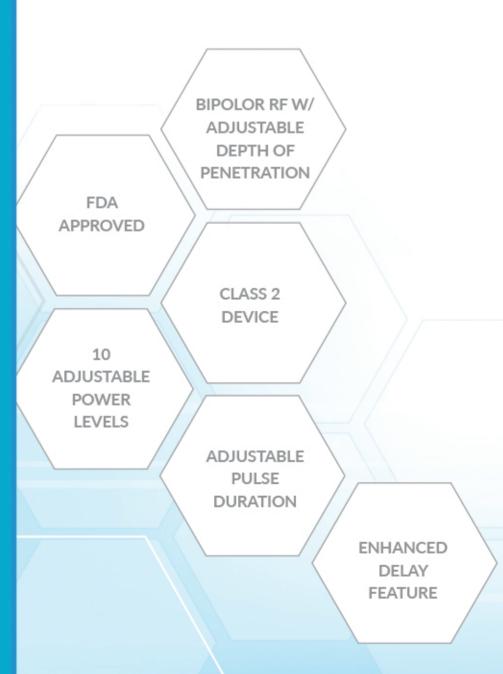

## LESS PAIN. FAST RECOVERY.

Technicians can precisely target a surface area by adjusting the energy levels delivered into the tissue from 0.5mm to 3.5mm and prompting dermal coagulation using the advanced penetration mechanism.

## OPTIMAL & UNIFORM THERMOLYSIS

An optimal amount of space between the microneedles to uniformly distribute RF energy throughout the target area and evenly coagulate without the risk of interference caused by nearby, overlapping RF energy.

## PRECISE & SAFE TREATMENT

Designed with an Enhanced Delay function that helps eliminate post-inflammatory hyperpigmentation (PIH) by safely delivering the precise amount of heat necessary to stimulate the growth of collagen in the tissue.

## FAST & CONVENIENT OPERATION

Easy to operate and user-friendly, with a 15-inch touch interface in full color. The system has various inspection and cleaning modes. Plus, the guided-user interface provides an avatar system to apply a precise energy level and penetration depth to the patient's tissue for proven results.