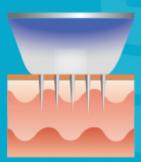

### **HOW IT WORKS**

Microneedle cartridge makes perfect contact to the skin.

Microneedles smoothly penetrate the skin with less pain.

Bipolar RF energy denaturalizes the tissue surrounding the microneedles.