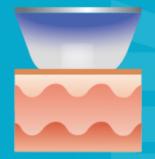

### **HOW IT WORKS**

Microneedle cartridge makes perfect contact to the skin.

Microneedles smoothly penetrate the skin with less pain.

Bipolar RF energy denaturalizes the tissue surrounding the microneedles.