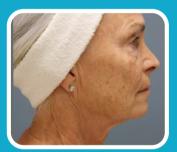

ystem facilitates non-surgical skin tightening using bi-polar RF energy and minimally invasive microneedles to drive heat deep within the patient's skin layers. The heat stimulates and remodels collagen and prompts the elastin cells to regenerate. The treatment requires little to no downtime and results in a skin surface that is firmer, smoother, and more even.







### **HOW IT WORKS**



Microneedle cartridge makes perfect contact to the skin.



Microneedles smoothly penetrate the skin with less pain.



Bipolar RF energy denaturalizes the tissue surrounding the microneedles.



Collagen regeneration and new elastin production process begins.

#### **TONE & TEXTURE**







**AFTER** 

#### **TEXTURE IMPROVEMENT**



**BEFORE** 



**AFTER** 

#### **SKIN TIGHTENING**



**BEFORE** 



**AFTER** 

#### **NECK LIFTING**



**BEFORE** 



**AFTER** 

#### **ACNE SCAR IMPROVEMENT**



**BEFORE** 



**AFTER** 

### **INDICATIONS**

Treats a variety of skin conditions and skin types, with very low risk of burns and post inflammatory hyperpigmentation, to combat visible signs of aging on the face and body.

- Skin Tightening
- Wrinkle Reduction
- Acne Scar Improvement
- Skin Tone & Texture Improvement
- Pore Reduction
- Scar Reduction
- Stretch Mark Reduction
- Double Chin Reduction
- Jowl Lifting
- Eyebrow Lifting
- Neck Lifting



#### **NOUVELLE MICRONEEDLE RF System Specifications**

| Power   | Frequency       | Level                                               | Treatment Time                      | Interval                                         | User Interface