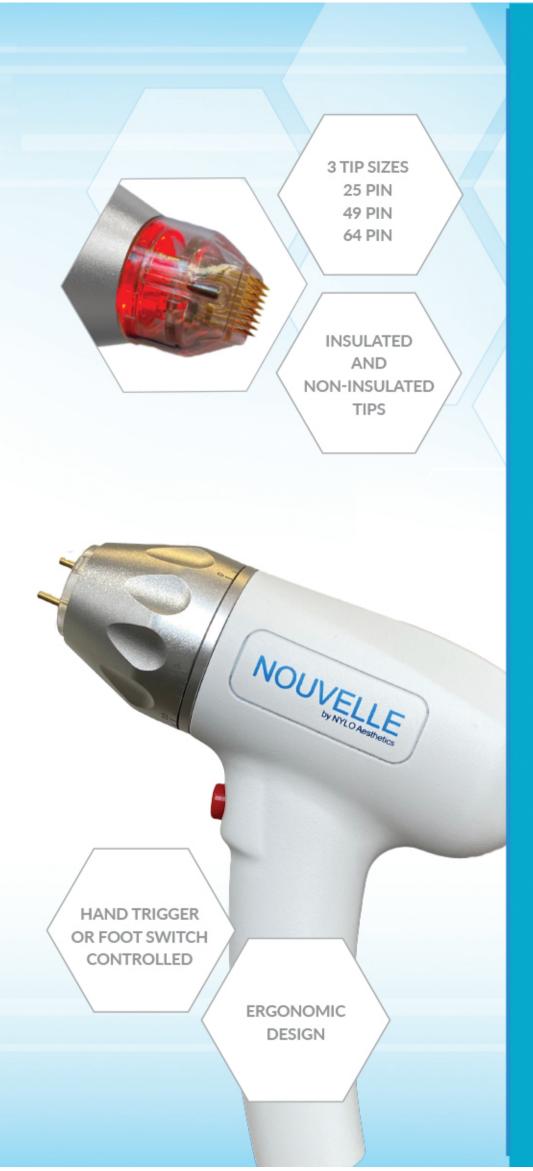

### **HOW IT WORKS**

Microneedle cartridge makes perfect contact to the skin.

Microneedles smoothly penetrate the skin with less pain.

Bipolar RF energy denaturalizes the tissue surrounding the microneedles.